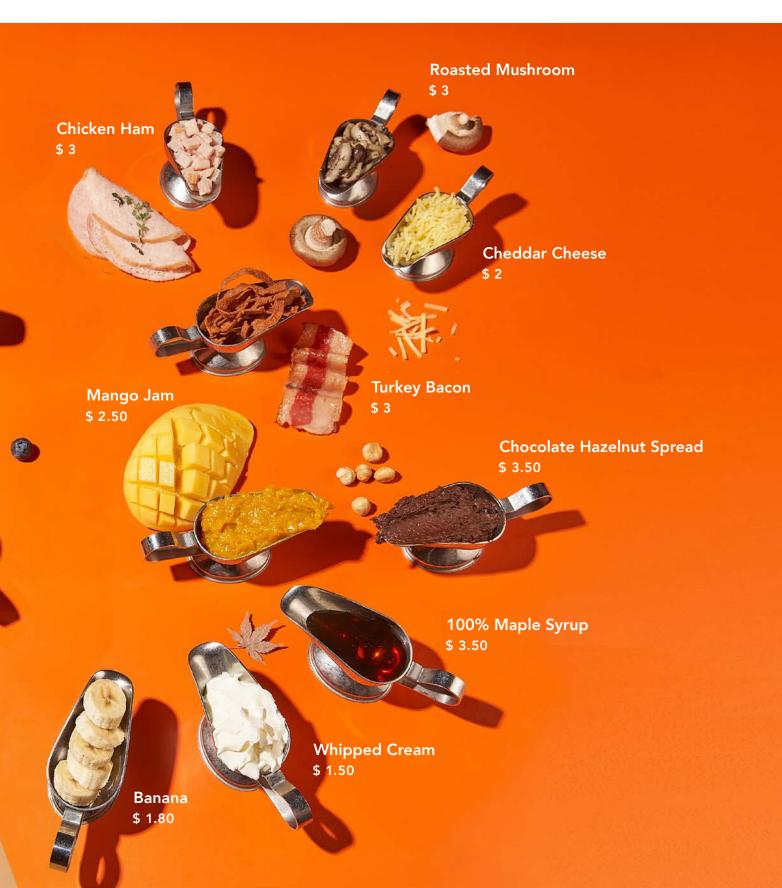

## PICK YOUR FIXINS' & TOPPINGS

Make your own combination, play with your imagination and decorate your pancakes. For the best result, add toppings after pancakes are cooked, and enjoy your meal!