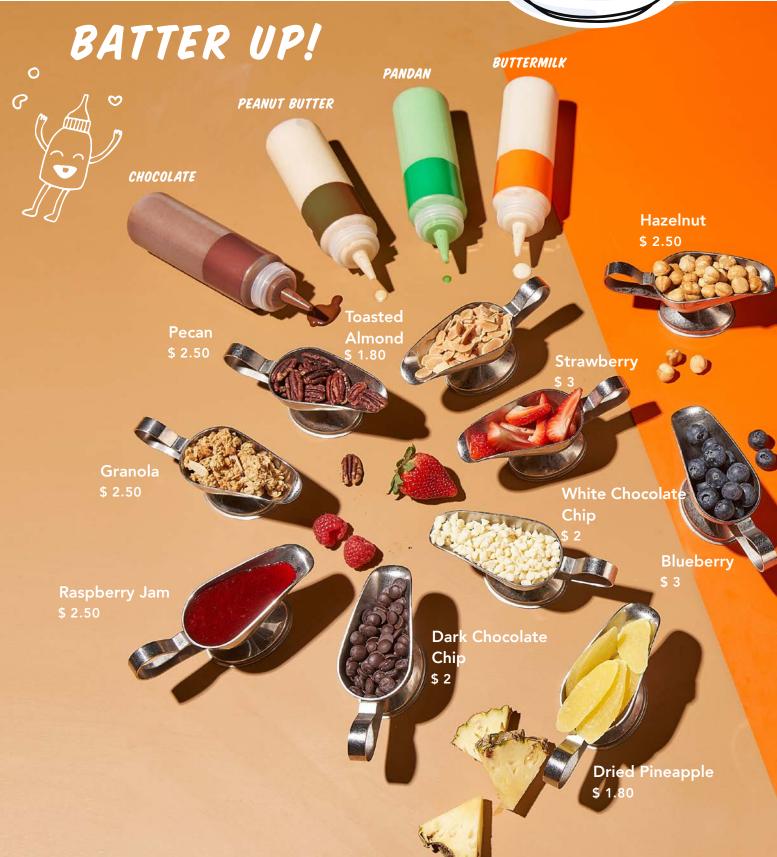

### **CHOOSE A BATTER**

*Pick your favourite flavours, get creative with fun shapes, sizes and express yourself!* 

\$ 8.50 / bottle (8oz)

## PICK YOUR FIXINS' & TOPPINGS

Make your own combination, play with your imagination and decorate your pancakes. For the best result, add toppings after pancakes are cooked, and enjoy your meal!