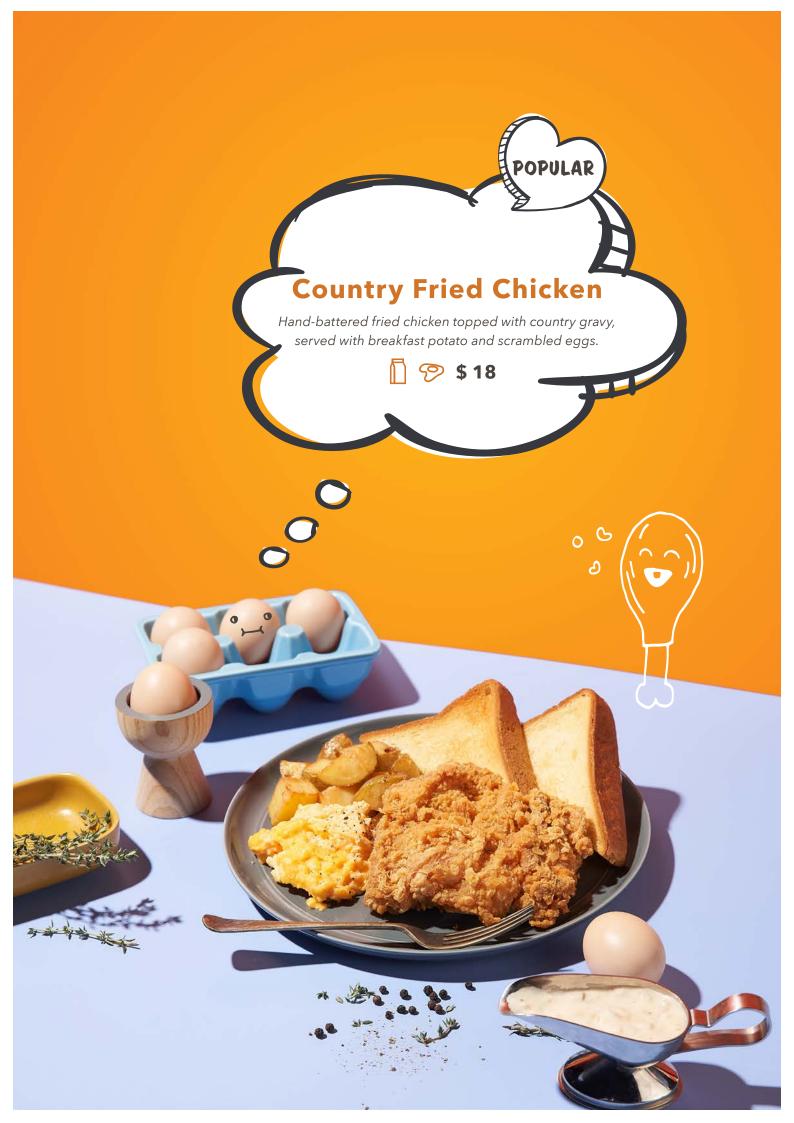

Pictures shown are for illustration purposes only and may differ from actual dish served. All prices are subject to 10% service charge and prevailing government taxes.



# "NO PORK, NO LARD"



### **CHOOSE A BATTER**

*Pick your favourite flavours, get creative with fun shapes, sizes and express yourself!* 

\$ 8.50 / bottle (8oz)







## PICK YOUR FIXINS' & TOPPINGS

Make your own combination, play with your imagination and decorate your pancakes. For the best result, add toppings after pancakes are cooked, and enjoy your meal!





# Slappy Classic Breakfast

POPULAR

 ${\mathfrak O}$ 

0

B

0

0

P.S.

A hearty breakfast of turkey bacon, chicken ham, scrambled eggs, chicken sausage, breakfast potato and grilled tomato, served with toast.





- Alter the



# DIY OKONOMIYAKI

Bring out your hidden okonomiyaki chef skills!





FULL SET Buttermilk Batter, Cabbage, Spring Onion, Prawn, Squid, Chicken Ham, Mayonnaise, Okonomiyaki Sauce

🤊 \$ 27



n

# SMOKED TROUT BENEDICT

Poached coral egg wrapped with smoked trout served alongside avocado, breakfast potato and caper.

**99 \$19** 

00









### Mushroom Aglio Olio

Spaghetti sautéed with roasted mushroom, aromatic garlic-infused olive oil and chilli flakes. **? \$ 16** 

# POPULAR

#### Spaghetti Beef Bolognese

Tangy minced beef Bolognese sauce tossed with spaghetti. Topped with grated parmesan for a cheesy finish.

🦻 \$ 17



#### Macaroni and Cheese

Baked macaroni topped with creamy melted cheddar, mozzarella and parmesan. A comforting favourite for kids and adults! I 🌮 \$ 17





T