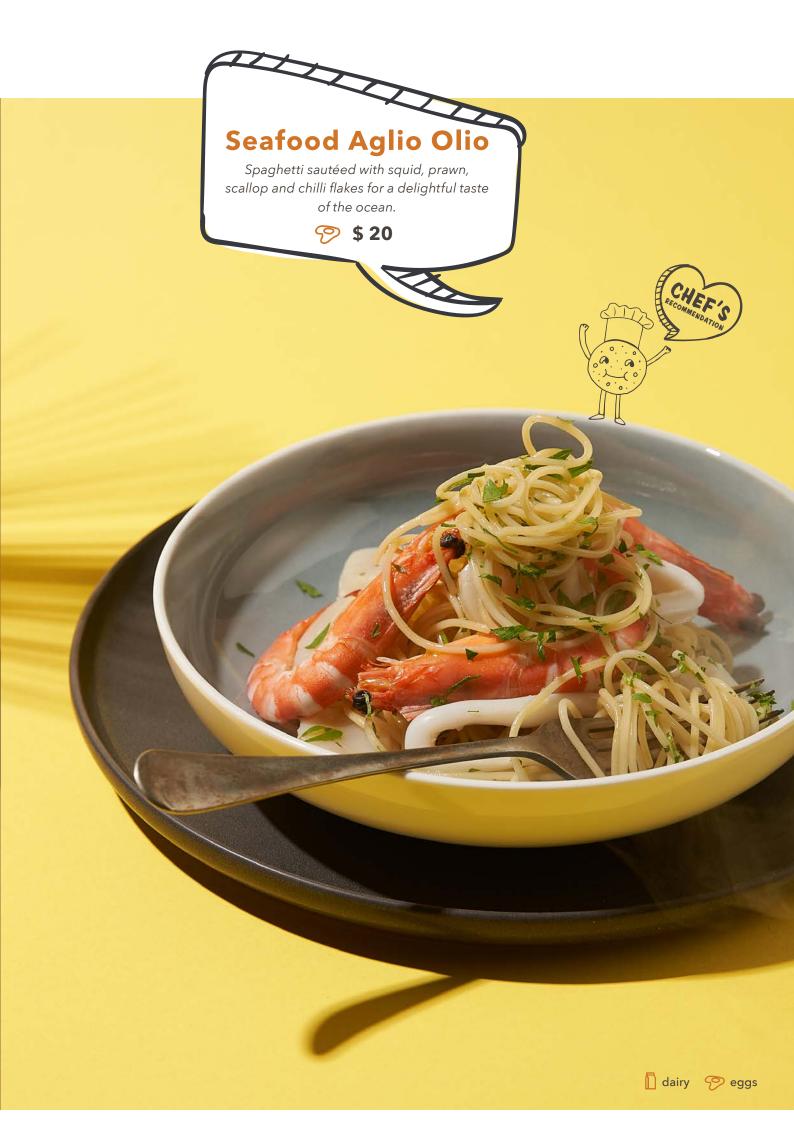

0 / bottle (8oz)







## PICK YOUR FIXINS' & TOPPINGS

Make your own combination, play with your imagination and decorate your pancakes. For the best result, add toppings after pancakes are cooked, and enjoy your meal!





# Slappy Classic Breakfast

POPULAR

 ${\mathfrak O}$ 

0

B

0

0

P.S.

A hearty breakfast of turkey bacon, chicken ham, scrambled eggs, chicken sausage, breakfast potato and grilled tomato, served with toast.





- Alter the



# DIY OKONOMIYAKI

Bring out your hidden okonomiyaki chef skills!





FULL SET Buttermilk Batter, Cabbage, Spring Onion, Prawn, Squid, Chicken Ham, Mayonnaise, Okonomiyaki Sauce

🤊 \$ 27



n

# SMOKED TROUT BENEDICT

Poached coral egg wrapped with smoked trout served alongside avocado, breakfast potato and caper.

**99 \$19** 

00









### Mushroom Aglio Olio

Spaghetti sautéed with roasted mushroom, aromatic garlic-infused olive oil and chilli flakes. **? \$ 16** 

# POPULAR

#### Spaghetti Beef Bolognese

Tangy minced beef Bolognese sauce tossed with spaghetti. Topped with grated parmesan for a cheesy finish.

🦻 \$ 17



#### Macaroni and Cheese

Baked macaroni topped with creamy melted cheddar, mozzarella and parmesan. A comforting favourite for kids and adults! I 🌮 \$ 17





Traditional Hungarian beef goulash simmered with root vegetables. Sourdough bread served on the side as the perfect complement.

**\$ 25** (2pax) / **\$ 18** (1pax)

# **DID YOU KNOW?**

Goulash is not a stew! It is actually a soup in its native Hungary.

CC





Strawberry Lemonade



Ultraviolet Berry Lemonade



Fizzy Lemonade

Grapefruit P