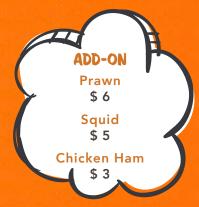

# DIY OKONOMIYAKI

Bring out your hidden okonomiyaki chef skills!

FULL SET Buttermilk Batter, Cabbage, Spring Onion, Prawn, Squid, Chicken Ham, Mayonnaise, Okonomiyaki Sauce

🤊 \$ 27

n