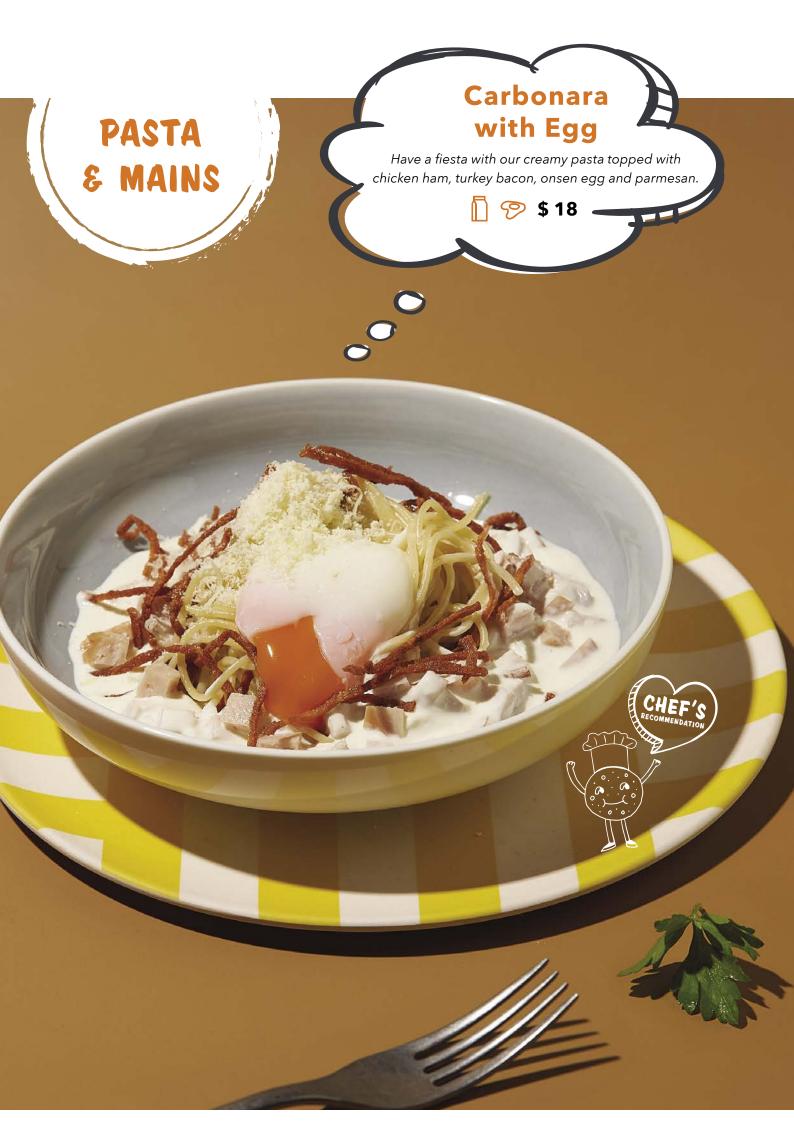

.50 / bottle (8oz)







## PICK YOUR FIXINS' & TOPPINGS

Make your own combination, play with your imagination and decorate your pancakes. For the best result, add toppings after pancakes are cooked, and enjoy your meal!





# Slappy Classic Breakfast

POPULAR

 ${\mathfrak O}$ 

0

B

0

0

P.S.

A hearty breakfast of turkey bacon, chicken ham, scrambled eggs, chicken sausage, breakfast potato and grilled tomato, served with toast.





- Alter the



# DIY OKONOMIYAKI

Bring out your hidden okonomiyaki chef skills!





FULL SET Buttermilk Batter, Cabbage, Spring Onion, Prawn, Squid, Chicken Ham, Mayonnaise, Okonomiyaki Sauce

🤊 \$ 27



n

# SMOKED TROUT BENEDICT

Poached coral egg wrapped with smoked trout served alongside avocado, breakfast potato and caper.

**99 \$19** 

00









### Mushroom Aglio Olio

Spaghetti sautéed with roasted mushroom, aromatic garlic-infused olive oil and chilli flakes. **? \$ 16** 

# POPULAR

#### Spaghetti Beef Bolognese

Tangy minced beef Bolognese sauce tossed with spaghetti. Topped with grated parmesan for a cheesy finish.

🦻 \$ 17



#### Macaroni and Cheese

Baked macaroni topped with creamy melted cheddar, mozzarella and parmesan. A comforting favourite for kids and adults! I 🌮 \$ 17





Traditional Hungarian beef goulash simmered with root vegetables. Sourdough bread served on the side as the perfect complement.

**\$ 25** (2pax) / **\$ 18** (1pax)

# **DID YOU KNOW?**

Goulash is not a stew! It is actually a soup in its native Hungary.

CC





Strawberry Lemonade



Ultraviolet Berry Lemonade



Fizzy Lemonade

Grapefruit