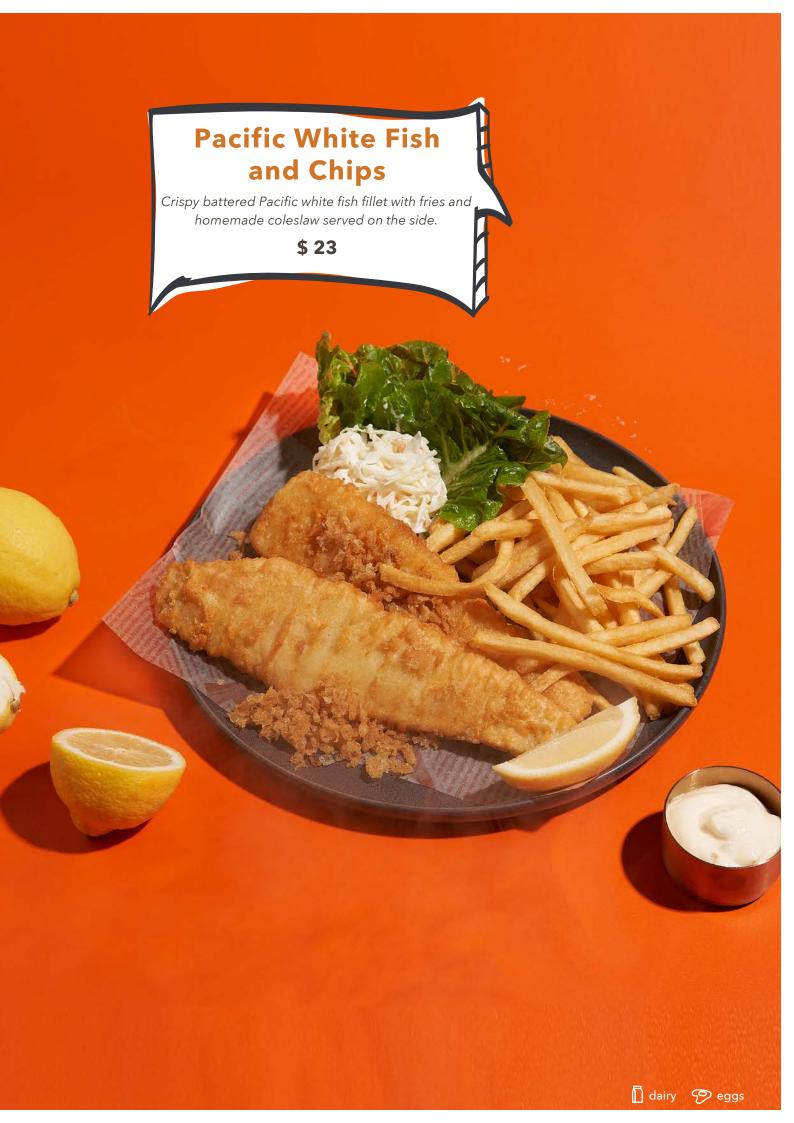

trout served alongside avocado, breakfast potato and caper.

**99 \$19** 

00









### Mushroom Aglio Olio

Spaghetti sautéed with roasted mushroom, aromatic garlic-infused olive oil and chilli flakes. **? \$ 16** 

# POPULAR

#### Spaghetti Beef Bolognese

Tangy minced beef Bolognese sauce tossed with spaghetti. Topped with grated parmesan for a cheesy finish.

🦻 \$ 17



#### Macaroni and Cheese

Baked macaroni topped with creamy melted cheddar, mozzarella and parmesan. A comforting favourite for kids and adults! I 🌮 \$ 17





Traditional Hungarian beef goulash simmered with root vegetables. Sourdough bread served on the side as the perfect complement.

**\$ 25** (2pax) / **\$ 18** (1pax)

# **DID YOU KNOW?**

Goulash is not a stew! It is actually a soup in its native Hungary.

CC





Strawberry Lemonade



Ultraviolet Berry Lemonade



Fizzy Lemonade

Grapefruit Pomelo



Oolong Milk Tea with Grass Jelly

# LEMONADE & ICED TEA

| Hibiscus Lime Lemonade <b>B</b> 49    | \$ 5.80 |
|---------------------------------------|---------|
| Freshly squeezed lemon juice and soda |         |
| with lime and cold brew hibiscus tea. |         |

#### Green Thyme Lemonade (B)459 \$ 5.80

Freshly squeezed lemon juice and soda with lime and thyme leaves.

| Fizzy Lemonade       | <b>B</b> 3.5% sugar | \$ 5.80   |
|----------------------|---------------------|-----------|
| Freshly squeezed lem | on juice and        | soda with |

Freshly squeezed lemon juice and soda with fresh lemon slices.

| Lavender Lemonade (B44)               | \$ 5.80 |
|------------------------------------