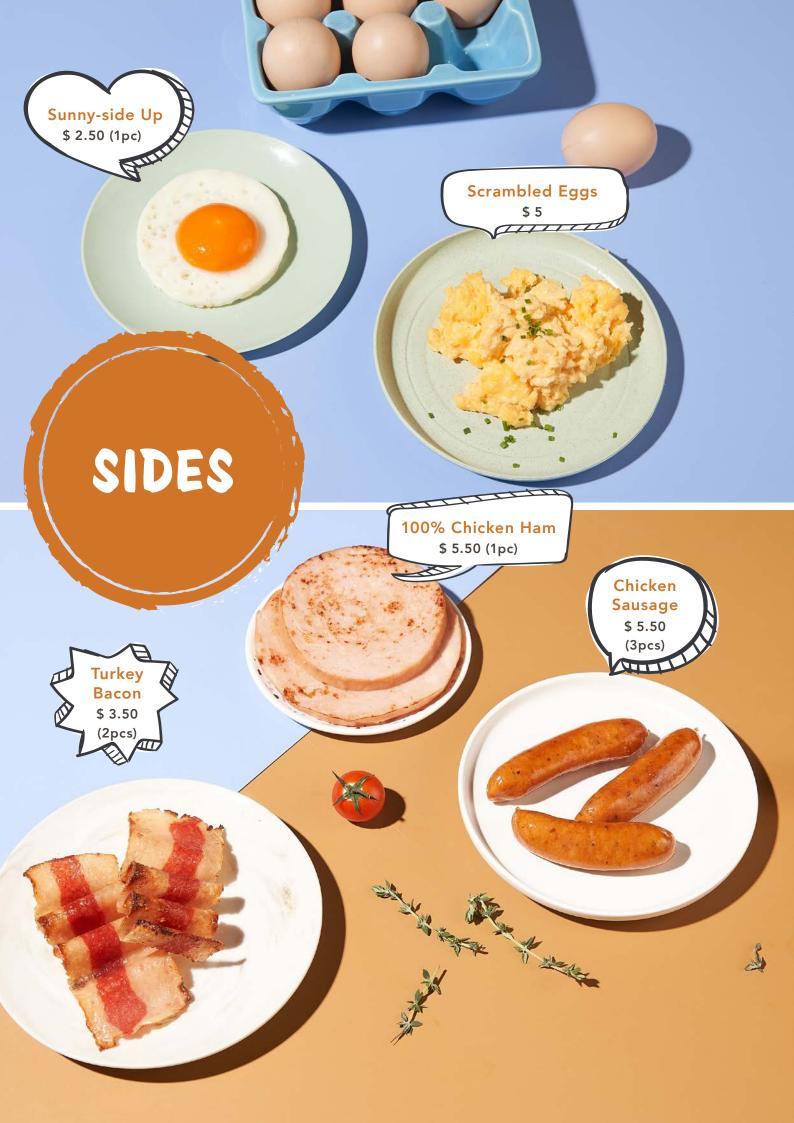

A hearty breakfast of turkey bacon, chicken ham, scrambled eggs, chicken sausage, breakfast potato and grilled tomato, served with toast.

- Alter the