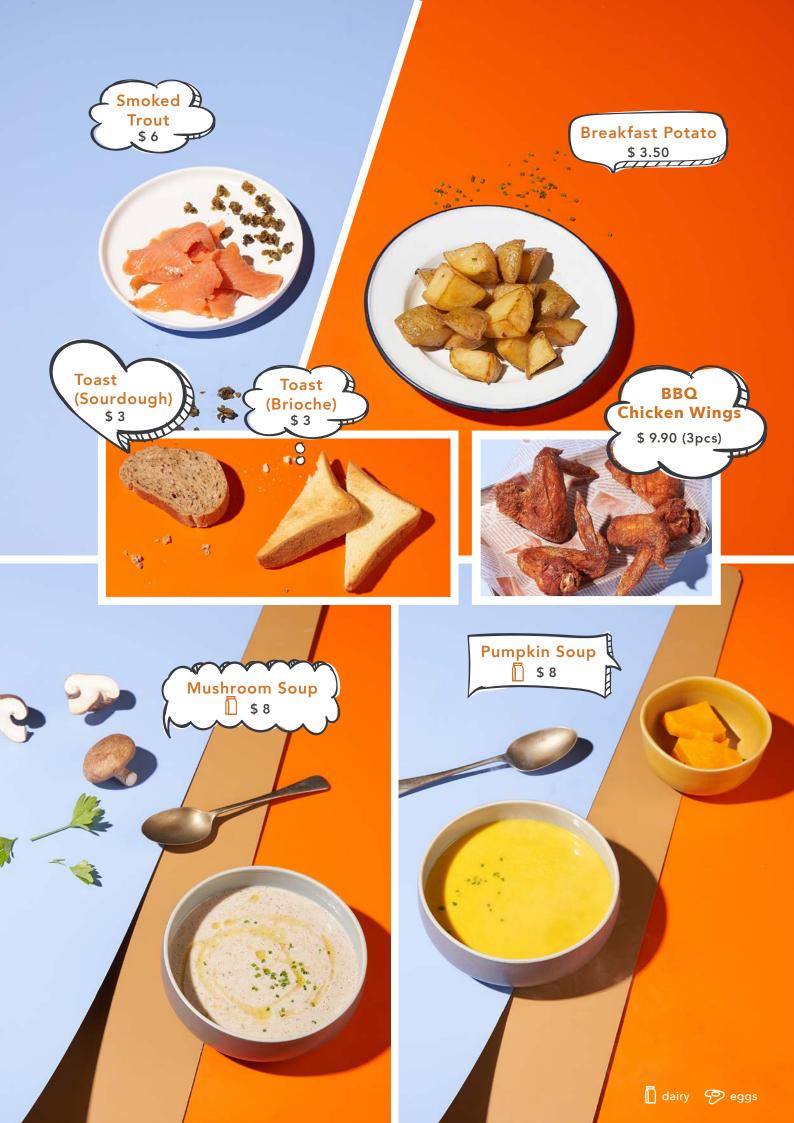

# SMOKED TROUT BENEDICT

Poached coral egg wrapped with smoked trout served alongside avocado, breakfast potato and caper.

**99 \$19** 

00