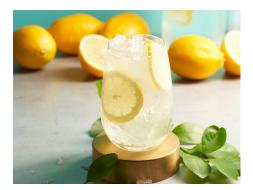

Freshly squeezed lemon juice and soda with fresh lemon slices.

| Lavender Lemonade (B44)               | \$ 5.80 |
|---------------------------------------|---------|
| Freshly squeezed lemon juice and soda |         |
| with lavender flower.                 |         |