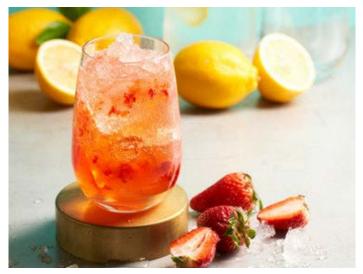

# Strawberry Lemonade (B42) \$ 5.80

Freshly squeezed lemon juice and soda with fresh strawberry.

Yuzu Lemonade ()8.8 \$ 5.80 Freshly squeezed lemon juice, yuzu juice and soda with yuzu jam.

Pink Thyme Lemonade (5.37) \$ 5.80 Freshly squeezed lemon juice and soda with grenadine syrup.