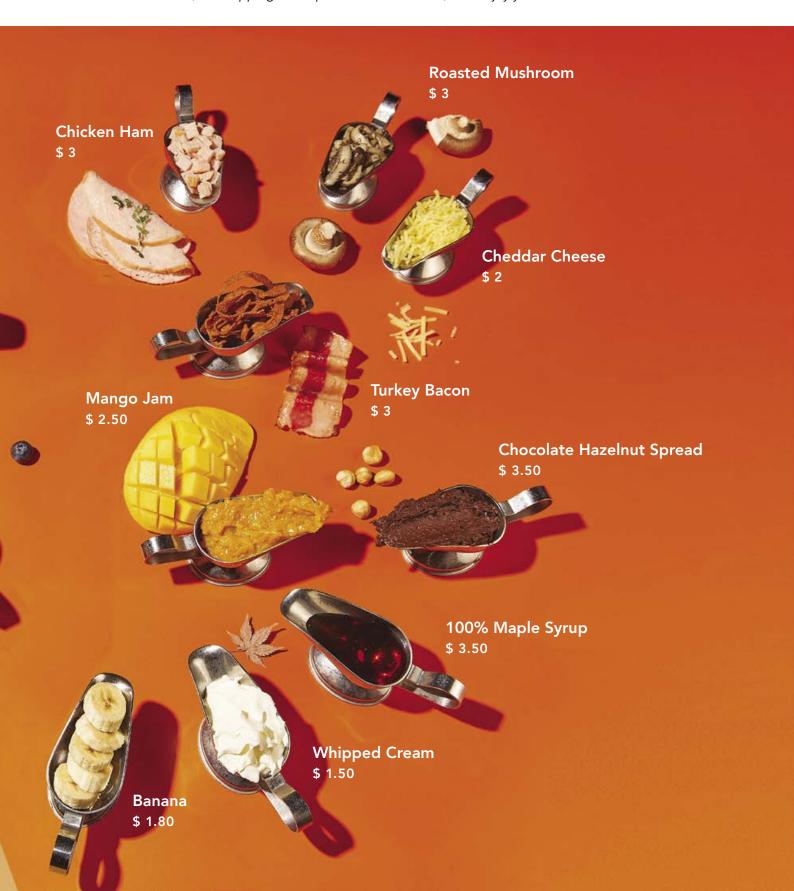

# STEP 2

# PICK YOUR FIXINS' & TOPPINGS

Make your own combination, play with your imagination and decorate your pancakes. For the best result, add toppings after pancakes are cooked, and enjoy your meal!