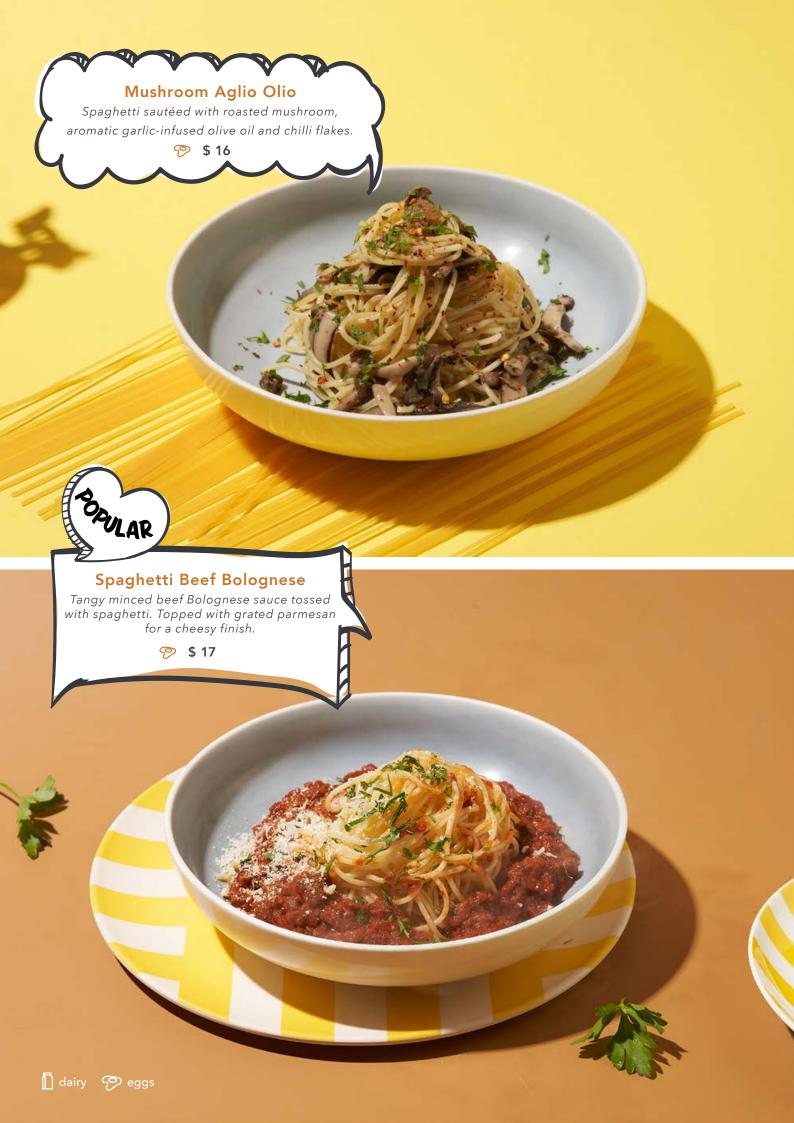

#### **Lobster Meat Aglio Olio**

Spaghetti sautéed with lobster meat, garlic, and chilli padi for a delightful taste of the ocean.