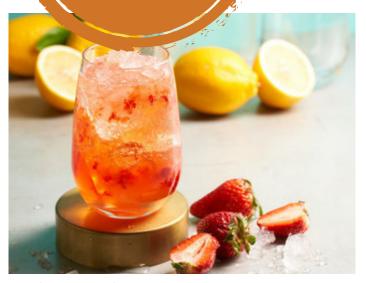

#### Strawberry Lemonade

\$ 5.80

Freshly squeezed lemon juice and soda with fresh strawberry.