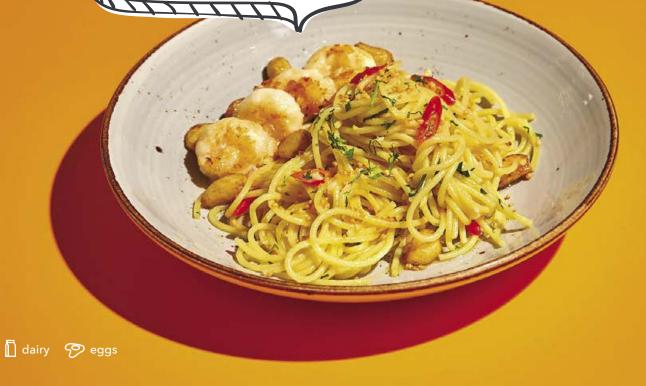

#### **Lobster Meat Aglio Olio**

Spaghetti sautéed with lobster meat, garlic, and chilli padi for a delightful taste of the ocean.